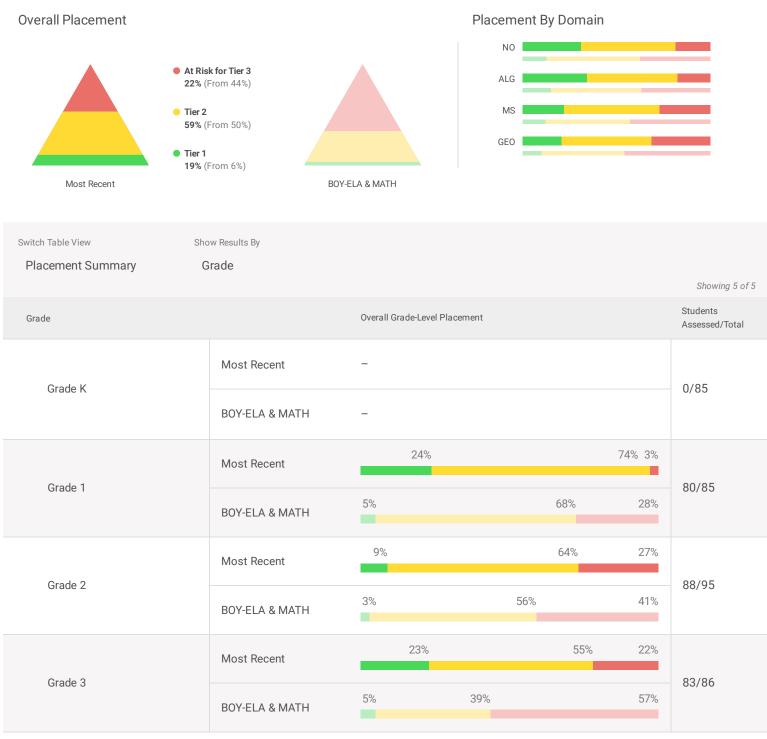

## **Diagnostic Results**

| School               | S CHRISTA MCAULIFFE ELEM SCH |  |  |  |
|----------------------|------------------------------|--|--|--|
| Subject              | Math                         |  |  |  |
| Academic Year        | 2022 - 2023                  |  |  |  |
| Diagnostic           | Most Recent                  |  |  |  |
| Prior Diagnostic     | BOY-ELA & MATH               |  |  |  |
| Placement Definition | Standard View                |  |  |  |

Students Assessed/Total: 344/449

| Grade   |                | Students<br>Assessed/Total |     |     |       |
|---------|----------------|----------------------------|-----|-----|-------|
| Grade 4 | Most Recent    | 19%                        | 46% | 34% | 93/98 |
|         | BOY-ELA & MATH | 9%                         | 40% | 52% |       |