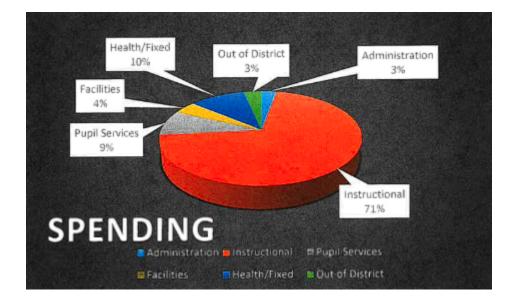

The first section of DESE function categories is Administration. This section of the budget book comprises 3% of the District's general fund budget. It includes school committee, superintendent, assistant superintendents, finance/operations, human resources, legal and administrative technology costs. The second category tracks instructional costs. Consuming 71% of the District's GF budget, this section is the most direct support to the mission of educating our children. Instructional leaders, teachers, school leadership, medical/therapeutic services, substitutes, paraprofessionals, librarians, guidance counselors, psychological services, instructional technology, supplies and professional development are all covered in this section. The third section covers various pupil services including attendance, parent liaisons, transportation, food service, athletics and student activities. Pupil Services costs 9% of the GF budget. Facilities and Capital costs are separated in the DESE function codes but have been added together for simplicity in the graph below. As reflected, these costs add up to 4%. Health and out of district costs are also reflected below and consume 10% and 3% respectively.