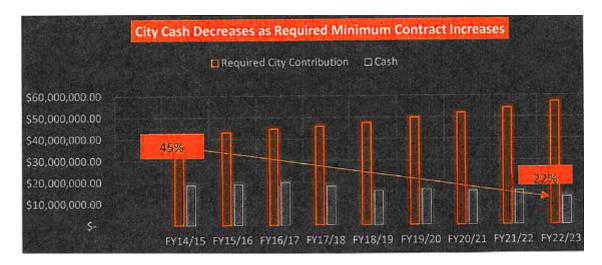

## Comparison to FY 2024

In January's release of the Governor's budget (shown above), the state figures indicated a required increase to the City's required minimum by over \$4.8 million. This is not the amount we receive to use towards general fund costs. The City makes up the required minimum contribution through general fund contributions and maintenance of effort costs. Even the annual increase to the required minimum contribution is not fully funded in cash. As a matter of fact, the cash portion has decreased over the years per the chart below.

|                            | FY 2015          | FY 2019          | FY 2023          |
|----------------------------|------------------|------------------|------------------|
| Required City Contribution | \$ 40,949,807.00 | \$ 47,400,845.00 | \$ 56,906,426.00 |
| Cash                       | \$ 18,505,110.00 | \$ 15,736,053.00 | \$ 12,736,053.00 |
|                            | 45%              | 33%              | 22%              |

In summary, the required local aid portion of our educational budget for FY24/25 increased to \$64,985,750 per the state's formula. Of this amount, the cash portion provided by the City to support instruction is estimated to be between \$13 million and \$14 million. The remaining \$50 + million required spending will be chargebacks from City costs to the schools that included the following: