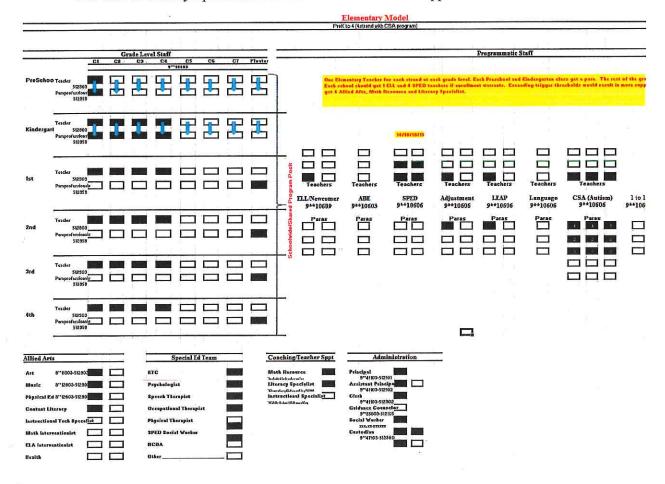

oncerns of excess (red) and shortages (yellow). The elementary model shown below highlights the following:

- Will have four classroom teacher by grade level plus teachers for any Preschool classes
- Will have one para for each Preschool or Kindergarten class
- Will have one floating para for each grade level
- May have an ELL Teacher based on ELL enrollment with more if exceed trigger thresholds
- Will have a Special Education teacher for each grade level (four)
- Will have three paras for each CSA classroom
- May have one para for each Adjustment or LEAP classroom
- May have more paras for such classes if high need
- Will have four Allied Art Teachers
- Will have a Math Resource Teacher (Coach) and Literacy Specialist
- Will have a Literacy Specialists and other combinations of support



The middle school model show below reflects the standard staffing at this level:

- Will have one teacher per grade level per strand (eg. six strand will have six 5<sup>th</sup> grade teachers)
- Will have one floating para per grade level
- May have additional paras based on high needs such as poverty, ELL or SPED numbers
- Will have at least one ELL teacher plus more based on ELL enrollment
- Will have four to five special education teachers (based on caseloads)
- Will have three paras for each CSA classroom
- May have one para for each Adjustment or LEAP classroom
- May have more paras for such classes if high need
- Will have eight Allied Arts teachers
- Will have two looping teachers to assist with content instruction
- Will have a Math Resource Teacher (Coach) and Instructional Spe