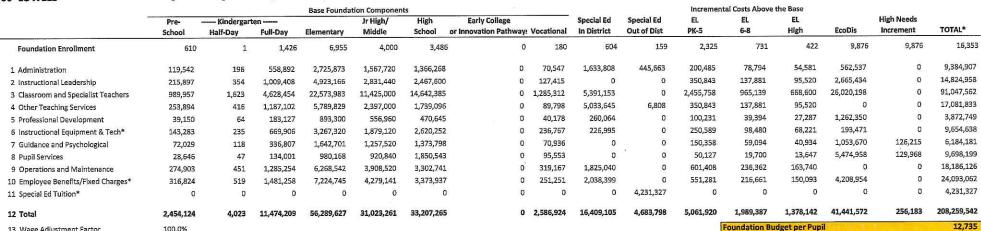

#### **General Budget Overview - Funding**

Despite the fiscal challenges our district has survived this past year and continues to face, we are committed to our mission of ensuring student achievement and success with the use of our limited resources. The Lowell Public School's general fund budget (local budget) provides baseline funding for Pre-K through grade 12 educational programming. Our public school funding is based on a foundation budget premise intended to assure a fair and adequate "minimum spending" for each district. This "fair and adequate" amount is determined using the October 1<sup>st</sup> student count data multiplied by an assigned rate for each student based on defined criteria/components. (See column headings below.)

| 20 Chapter 70 Foundation E                                                    | ludget        |                  |                |                                                                                                                                                                                                                                                                                                                                                                                                                                                                                                                                                                                                                                                                                                                                                                                                                                                                                                                                                                                                                                                                                                                                                                                                                                                                                                                                                                                                                                                                                                                                                                                                                                                                                                                                                                                                                                                                                                                                                                                                                                                                                                                                |                 |                 |                         |             |                |                 |               |                   |                | 19         | EDUCA      | MOII       |
|-------------------------------------------------------------------------------|---------------|------------------|----------------|--------------------------------------------------------------------------------------------------------------------------------------------------------------------------------------------------------------------------------------------------------------------------------------------------------------------------------------------------------------------------------------------------------------------------------------------------------------------------------------------------------------------------------------------------------------------------------------------------------------------------------------------------------------------------------------------------------------------------------------------------------------------------------------------------------------------------------------------------------------------------------------------------------------------------------------------------------------------------------------------------------------------------------------------------------------------------------------------------------------------------------------------------------------------------------------------------------------------------------------------------------------------------------------------------------------------------------------------------------------------------------------------------------------------------------------------------------------------------------------------------------------------------------------------------------------------------------------------------------------------------------------------------------------------------------------------------------------------------------------------------------------------------------------------------------------------------------------------------------------------------------------------------------------------------------------------------------------------------------------------------------------------------------------------------------------------------------------------------------------------------------|-----------------|-----------------|-------------------------|-------------|----------------|-----------------|---------------|-------------------|----------------|------------|------------|------------|
| 0 LOWELL                                                                      | 1             | 2                | 3              | 4                                                                                                                                                                                                                                                                                                                                                                                                                                                                                                                                                                                                                                                                                                                                                                                                                                                                                                                                                                                                                                                                                                                                                                                                                                                                                                                                                                                                                                                                                                                                                                                                                                                                                                                                                                                                                                                                                                                                                                                                                                                                                                                              | 5               | 6               | ,                       |             | 9              | 10              | 21            | 12                | 13             | 14         | 15         |            |
|                                                                               |               |                  |                | Base Founda                                                                                                                                                                                                                                                                                                                                                                                                                                                                                                                                                                                                                                                                                                                                                                                                                                                                                                                                                                                                                                                                                                                                                                                                                                                                                                                                                                                                                                                                                                                                                                                                                                                                                                                                                                                                                                                                                                                                                                                                                                                                                                                    | tion Component  | 5               |                         |             |                |                 | Increment     | tal Costs Above 1 | the Base       |            |            |            |
| -                                                                             | Pre-          | Kindergar        | les            | NATIONAL PROPERTY AND ADDRESS OF THE PARTY AND | Jr High/        | High            | Early College           |             | Special Ed     | Special Ed      | EL.           | EL                | EL             |            | High Needs |            |
|                                                                               | School        | Half-Duy         | Fell-Day       | Elementary                                                                                                                                                                                                                                                                                                                                                                                                                                                                                                                                                                                                                                                                                                                                                                                                                                                                                                                                                                                                                                                                                                                                                                                                                                                                                                                                                                                                                                                                                                                                                                                                                                                                                                                                                                                                                                                                                                                                                                                                                                                                                                                     | Middle          | School          | or idnovation Pathways  | Vocational  | In District    | Out of Dist     | PK-5          | 6-9               | Hilgin         | EcoDis     | tecrement  | TOTAL*     |
| Foundation EuroRment                                                          | 610           | 1                | 1,425          | 6,955                                                                                                                                                                                                                                                                                                                                                                                                                                                                                                                                                                                                                                                                                                                                                                                                                                                                                                                                                                                                                                                                                                                                                                                                                                                                                                                                                                                                                                                                                                                                                                                                                                                                                                                                                                                                                                                                                                                                                                                                                                                                                                                          | 4,000           | 3,486           | 0                       | 180         | 604            | 159             | 2,325         | 731               | 422            | 9,876      | 9,876      | 15,5       |
| 1 Administration                                                              | 119,542       | 195              | 558,892        | 2,725,873                                                                                                                                                                                                                                                                                                                                                                                                                                                                                                                                                                                                                                                                                                                                                                                                                                                                                                                                                                                                                                                                                                                                                                                                                                                                                                                                                                                                                                                                                                                                                                                                                                                                                                                                                                                                                                                                                                                                                                                                                                                                                                                      | 1,567,720       | 1,365,268       | 0                       | 70,547      | 1,633,808      | 445,663         | 200,485       | 78,794            | 54,581         | 562,537    | D          | 9,384,90   |
| 2 Instructional Leadership                                                    | 215,897       | 354              | 1,009,408      | 4,923,166                                                                                                                                                                                                                                                                                                                                                                                                                                                                                                                                                                                                                                                                                                                                                                                                                                                                                                                                                                                                                                                                                                                                                                                                                                                                                                                                                                                                                                                                                                                                                                                                                                                                                                                                                                                                                                                                                                                                                                                                                                                                                                                      | 2,831,440       | 2,457,600       | 0                       | 127,415     | 0              | 0               | 350,845       | 157,881           | 95,520         | 2,665,434  | D          | 14,824,95  |
| 3 Classroom and Specialist Teachers                                           | 989,957       | 1,523            | 4,528,454      | 22,573,983                                                                                                                                                                                                                                                                                                                                                                                                                                                                                                                                                                                                                                                                                                                                                                                                                                                                                                                                                                                                                                                                                                                                                                                                                                                                                                                                                                                                                                                                                                                                                                                                                                                                                                                                                                                                                                                                                                                                                                                                                                                                                                                     | 11,425,000      | 24,642,585      | 0                       | 1,285,312   | 5,391,153      | 0               | 2,455,758     | 965,139           | 668,600        | 25,020,198 | D          | 91,047,56  |
| 4 Other Teaching Services                                                     | 253,894       | 415              | 1,187,102      | 5,789,829                                                                                                                                                                                                                                                                                                                                                                                                                                                                                                                                                                                                                                                                                                                                                                                                                                                                                                                                                                                                                                                                                                                                                                                                                                                                                                                                                                                                                                                                                                                                                                                                                                                                                                                                                                                                                                                                                                                                                                                                                                                                                                                      | 2,397,000       | 1,739,096       | 0                       | 89,798      | 5,033,645      | 5,608           | 350,843       | 137,881           | 95,520         | 0          | D          | 17,081,83  |
| 5 Professional Development                                                    | 39,150        | 64               | 183,127        | 893,300                                                                                                                                                                                                                                                                                                                                                                                                                                                                                                                                                                                                                                                                                                                                                                                                                                                                                                                                                                                                                                                                                                                                                                                                                                                                                                                                                                                                                                                                                                                                                                                                                                                                                                                                                                                                                                                                                                                                                                                                                                                                                                                        | 556,960         | 470,645         | 0                       | 40,178      | 250,064        | D               | 100,231       | 39,394            | 27,287         | 1,257,350  | D          | 3,872,74   |
| 6 Instructional Equipment & Tech*                                             | 143,283       | 235              | 669,906        | 3,267,320                                                                                                                                                                                                                                                                                                                                                                                                                                                                                                                                                                                                                                                                                                                                                                                                                                                                                                                                                                                                                                                                                                                                                                                                                                                                                                                                                                                                                                                                                                                                                                                                                                                                                                                                                                                                                                                                                                                                                                                                                                                                                                                      | 1,879,120       | 2,620,252       | 0                       | 236,767     | 225,995        | 0               | 250,589       | 98,480            | 68,221         | 193,471    | D          | 9,654,63   |
| 7 Guidance and Psychological                                                  | 72,029        | 118              | 335,807        | 1,542,701                                                                                                                                                                                                                                                                                                                                                                                                                                                                                                                                                                                                                                                                                                                                                                                                                                                                                                                                                                                                                                                                                                                                                                                                                                                                                                                                                                                                                                                                                                                                                                                                                                                                                                                                                                                                                                                                                                                                                                                                                                                                                                                      | 1,257,520       | 1,373,798       | 0                       | 70,935      | 0              | 0               | 150,358       | 59,094            | 40,934         | 1,053,670  | 126,215    | 6,184,18   |
| 8 Pupil Services                                                              | 28,645        | 47               | 134,001        | 980,168                                                                                                                                                                                                                                                                                                                                                                                                                                                                                                                                                                                                                                                                                                                                                                                                                                                                                                                                                                                                                                                                                                                                                                                                                                                                                                                                                                                                                                                                                                                                                                                                                                                                                                                                                                                                                                                                                                                                                                                                                                                                                                                        | 920,840         | 1,850,543       | 0                       | 95,553      | 0              | D               | 50,127        | 19,700            | 13,647         | 5,474,958  | 129,968    | 9,698,19   |
| 9 Operations and Maintenance                                                  | 274,903       | 451              | 1,285,254      | 6,268,542                                                                                                                                                                                                                                                                                                                                                                                                                                                                                                                                                                                                                                                                                                                                                                                                                                                                                                                                                                                                                                                                                                                                                                                                                                                                                                                                                                                                                                                                                                                                                                                                                                                                                                                                                                                                                                                                                                                                                                                                                                                                                                                      | 3,908,520       | 3,302,741       | 0                       | 319,167     | 1,825,040      | 0               | 601,408       | 235,362           | 163,740        | 0          | D          | 18,185,12  |
| 10 Employee Benefits/Fixed Charges*                                           | 316,824       | 519              | 1,481,258      | 7,224,745                                                                                                                                                                                                                                                                                                                                                                                                                                                                                                                                                                                                                                                                                                                                                                                                                                                                                                                                                                                                                                                                                                                                                                                                                                                                                                                                                                                                                                                                                                                                                                                                                                                                                                                                                                                                                                                                                                                                                                                                                                                                                                                      | 4,279,141       | 3,373,937       | 0                       | 251,251     | 2,038,599      | D               | 551,281       | 216,661           | 150,093        | 4,208,954  | 0          | 24,093,06  |
| 11 Special Ed Tultion*                                                        | 0             | 0                | 0              | 0                                                                                                                                                                                                                                                                                                                                                                                                                                                                                                                                                                                                                                                                                                                                                                                                                                                                                                                                                                                                                                                                                                                                                                                                                                                                                                                                                                                                                                                                                                                                                                                                                                                                                                                                                                                                                                                                                                                                                                                                                                                                                                                              | 0               | 0               | 0                       | 0           | 0              | 4,231,327       | 0             | 0                 | 0              | 0          | 0          | 4,231,32   |
| 12 Total                                                                      | 2,454,124     | 4,023            | 11,474,209     | 56.289,627                                                                                                                                                                                                                                                                                                                                                                                                                                                                                                                                                                                                                                                                                                                                                                                                                                                                                                                                                                                                                                                                                                                                                                                                                                                                                                                                                                                                                                                                                                                                                                                                                                                                                                                                                                                                                                                                                                                                                                                                                                                                                                                     | 31,023,261      | 33,207,265      | 0                       | 2,586,924   | 16,409,105     | 4,683,798       | 5,061,920     | 1.989,387         | 2,578,142      | 41,441,572 | 256,183    | 208,259,54 |
| 13 Wage Adjustment Factor                                                     | 100.0%        |                  |                |                                                                                                                                                                                                                                                                                                                                                                                                                                                                                                                                                                                                                                                                                                                                                                                                                                                                                                                                                                                                                                                                                                                                                                                                                                                                                                                                                                                                                                                                                                                                                                                                                                                                                                                                                                                                                                                                                                                                                                                                                                                                                                                                |                 |                 |                         |             |                |                 | Œ             | oundation Bu      | idget per Pup  | ii         |            | 12,73      |
| 14 Economically Disadvantaged Decile                                          | 10            |                  |                |                                                                                                                                                                                                                                                                                                                                                                                                                                                                                                                                                                                                                                                                                                                                                                                                                                                                                                                                                                                                                                                                                                                                                                                                                                                                                                                                                                                                                                                                                                                                                                                                                                                                                                                                                                                                                                                                                                                                                                                                                                                                                                                                |                 |                 |                         |             |                |                 |               |                   |                |            |            |            |
| *The wage adjustment factor is applied                                        | to underlying | grates in all fu | inctions excep | Instructional e                                                                                                                                                                                                                                                                                                                                                                                                                                                                                                                                                                                                                                                                                                                                                                                                                                                                                                                                                                                                                                                                                                                                                                                                                                                                                                                                                                                                                                                                                                                                                                                                                                                                                                                                                                                                                                                                                                                                                                                                                                                                                                                | quipment, ber   | nefits and spe  | cial education tuition. |             | 1              | English learner | foundation by | dant or 84 tot-   | I foundation i | audant.    |            | 4.0        |
| Total foundation enrollment does not                                          |               |                  |                |                                                                                                                                                                                                                                                                                                                                                                                                                                                                                                                                                                                                                                                                                                                                                                                                                                                                                                                                                                                                                                                                                                                                                                                                                                                                                                                                                                                                                                                                                                                                                                                                                                                                                                                                                                                                                                                                                                                                                                                                                                                                                                                                |                 | and the embrane | 1 - 7                   |             |                | Economically d  |               |                   |                |            | udget      | 19.9       |
| Total foundation enrollment does not<br>Total foundation enrollment assigns p |               |                  |                |                                                                                                                                                                                                                                                                                                                                                                                                                                                                                                                                                                                                                                                                                                                                                                                                                                                                                                                                                                                                                                                                                                                                                                                                                                                                                                                                                                                                                                                                                                                                                                                                                                                                                                                                                                                                                                                                                                                                                                                                                                                                                                                                |                 |                 | 210 8.                  |             | 7              | Economically D  | - Sauvantugeu | TODA GOOT DO      | ACT DO TO LOSS |            | o open     |            |
| Special education in-district enrollmen                                       | t is an assum | ed percentage    | representing   | 3 75 percent of                                                                                                                                                                                                                                                                                                                                                                                                                                                                                                                                                                                                                                                                                                                                                                                                                                                                                                                                                                                                                                                                                                                                                                                                                                                                                                                                                                                                                                                                                                                                                                                                                                                                                                                                                                                                                                                                                                                                                                                                                                                                                                                | K to 12 non-voc | ational enrol   | iment and 4.75 percent  | of vocation | el enrollment. |                 |               |                   |                |            |            |            |
| Special education out-of-district enroll                                      |               |                  |                |                                                                                                                                                                                                                                                                                                                                                                                                                                                                                                                                                                                                                                                                                                                                                                                                                                                                                                                                                                                                                                                                                                                                                                                                                                                                                                                                                                                                                                                                                                                                                                                                                                                                                                                                                                                                                                                                                                                                                                                                                                                                                                                                |                 |                 |                         |             |                |                 |               |                   |                |            |            |            |
| Economically disadvantaged enrollmen                                          |               |                  |                |                                                                                                                                                                                                                                                                                                                                                                                                                                                                                                                                                                                                                                                                                                                                                                                                                                                                                                                                                                                                                                                                                                                                                                                                                                                                                                                                                                                                                                                                                                                                                                                                                                                                                                                                                                                                                                                                                                                                                                                                                                                                                                                                |                 |                 |                         |             |                |                 |               |                   |                |            |            |            |
| Assistance Program (SNAP); the Transiti                                       |               |                  | and the Danson | out Children III                                                                                                                                                                                                                                                                                                                                                                                                                                                                                                                                                                                                                                                                                                                                                                                                                                                                                                                                                                                                                                                                                                                                                                                                                                                                                                                                                                                                                                                                                                                                                                                                                                                                                                                                                                                                                                                                                                                                                                                                                                                                                                               | EDO: and Mar    | elienich (klas  | (Icald)                 |             |                |                 |               |                   |                |            |            |            |

#### FOUNDATION BUDGET - CITY CONTRIBUTION = CHAPTER 70 ASSISTANCE

Per the Foundation Budget shown above (final column), the state calculated minimum spending for Lowell Public Schools is \$208,259,542 for the FY19/20 school year. This equates to approximately \$12,735 per student for the 16,353 reported students on October 1<sup>st</sup>.

Of the \$208,259,542 foundation budget (required minimum), \$158,632,652 will be provided through Chapter 70 state aid. This is \$9,923,213 higher than the aid received in FY18/19. The required district contribution also increased by \$2,226,045 to \$49,626,890. Of this \$49,626,890, the City will give us \$623,148 in increased direct aid from the City (cash). Thus, the direct aid (cash) from the City will increase from the \$15,736,053 to \$16,359,201. The remaining City contribution of \$33,267,689 will be through charge offs to City expenses per the Maintenance of Effort agreement.