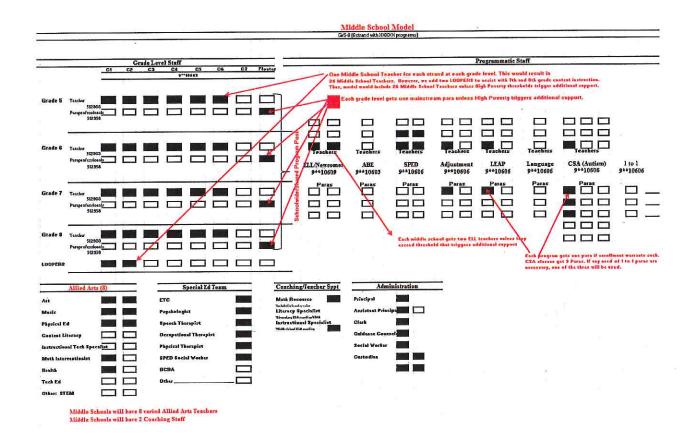

dle school model show below reflects the standard staffing at this level:

- Will have one teacher per grade level per strand (eg. six strand will have six 5<sup>th</sup> grade teachers)
- Will have one floating para per grade level
- May have additional paras based on high needs such as poverty, ELL or SPED numbers
- Will have at least one ELL teacher plus more based on ELL enrollment
- Will have four to five special education teachers (based on caseloads)
- Will have three paras for each CSA classroom
- May have one para for each Adjustment or LEAP classroom
- May have more paras for such classes if high need
- Will have eight Allied Arts teachers
- Will have two looping teachers to assist with content instruction
- Will have a Math Resource Teacher (Coach) and Instructional Specialist



These models are standard and there may be purposeful variations based on threshold triggers. ELL, poverty and special education caseload data are being reviewed to confirm or negate these variances. This analysis will be done regularly to ensure that the staffing models reflect the changes to school demographics and student need. For example, below you will see a table that shows the ELL percentages by school. This table reflects the ELL enrollment percentage and the percent of this population that are considered high need due to test scores. In addition, the table reflects recommendations for changes to FTEs provided by the Curriculum Department.

|                                   |                            |                  |                                 |