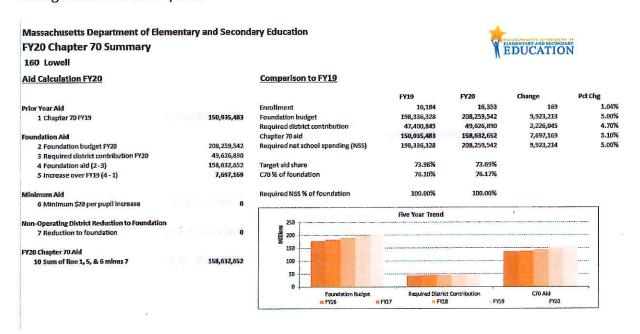

#### FOUNDATION BUDGET - CITY CONTRIBUTION = CHAPTER 70 ASSISTANCE

Per the Foundation Budget shown above (final column), the state calculated minimum spending for Lowell Public Schools is \$208,259,542 for the FY19/20 school year. This equates to approximately \$12,735 per student for the 16,353 reported students on October 1<sup>st</sup>.

Of the \$208,259,542 foundation budget (required minimum), \$158,632,652 will be provided through Chapter 70 state aid. This is \$9,923,213 higher than the aid received in FY18/19. The required district contribution also increased by \$2,226,045 to \$49,626,890. Of this \$49,626,890, the City will give us \$623,148 in increased direct aid from the City (cash). Thus, the direct aid (cash) from the City will increase from the \$15,736,053 to \$16,359,201. The remaining City contribution of \$33,267,689 will be through charge offs to City expenses per the Maintenance of Effort agreement.

These DESE driven figures are depicted in the following data chart retrieved from the DESE website at http://www.doe.mass.edu/finance/chapter70/fy2020/prelim.html. They are also summarized

on the FY19/20 Budget Summary following this chart along with the FY18/19 data to show the change between fiscal years.