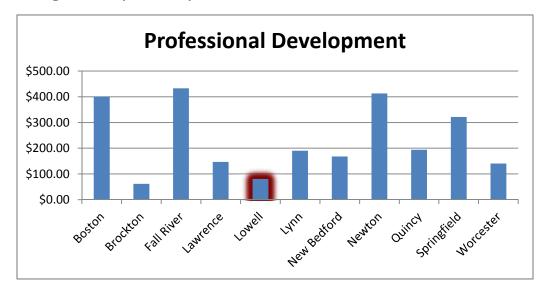

|
| Brockton                        | \$556.55                         |
| Fall River                      | \$443.02                         |
| Lawrence                        | \$458.78                         |
| Lowell                          | \$438.09                         |
|                                 |                                  |
| Lynn                            | \$445.80                         |
| Lynn<br>New Bedford             | \$445.80<br>\$374.65             |
| •                               |                                  |
| New Bedford                     | \$374.65                         |
| New Bedford<br>Newton           | \$374.65<br>\$598.74             |
| New Bedford<br>Newton<br>Quincy | \$374.65<br>\$598.74<br>\$328.53 |





|             | Guidance,<br>Counseling and |
|-------------|-----------------------------|
| District    | Testing                     |
| Boston      | \$345.46                    |
| Brockton    | \$446.46                    |
| Fall River  | \$441.91                    |
| Lawrence    | \$370.49                    |
| Lowell      | \$305.16                    |
| Lynn        | \$317.06                    |
| New Bedford | \$714.82                    |
| Newton      | \$708.76                    |
| Quincy      | \$475.93                    |
| Springfield | \$389.41                    |
| Worcester   | \$310.75                    |



| District    | Teachers   |
|-------------|------------|
| Boston      | \$7,041.71 |
| Brockton    | \$5,378.93 |
| Fall River  | \$4,918.24 |
| La