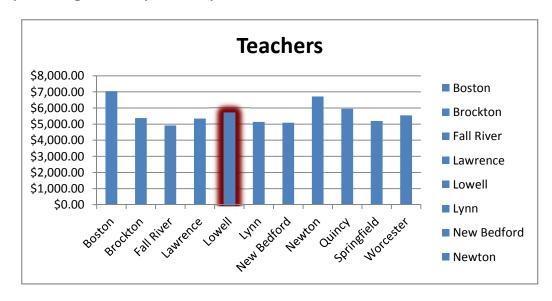

#### **Budget Increases for FY 2019**

- 1. The STEM Academy will increase staffing to accommodate projected District enrollment increases. Eight staff members have been included in the FY 2019 budget to accommodate the additional enrollment of a minimum of 100 students. The STEM Academy is projected to house 725 students. The additional staff includes:
  - (2) Grade 6 Classroom Teachers
  - (2) Grade 7 Classroom Teachers
  - (2) Allied Arts Teachers (reassigned from within the District)
  - (1) Special Education Teacher (reassigned from within the District)
  - (1) Assistant Principal
- 2. The Reilly and the Moody Schools will add 5<sup>th</sup> grade. The additional staff needed to accomplish this change includes:
  - (2) Elementary Teachers (1 reassigned from within the District)
  - (1) Special Education Teacher (reassigned from within the District)
- 3. Two new classrooms are to be added at a new CSA Day School Building. Additional staff is needed for the (2) new classrooms:
  - (2) CSA Special Education Teachers
  - (6) Paraprofessionals (reassigned from within the District)
- 4. Additional Special Education staff has been added to meet the needs throughout the District.
  - (2) Special Education Teachers at the Reilly and the Robinson (1 reassigned from within the District)
  - (3) Special Education Paraprofessionals at the Robinson (reassigned from within the District)
- 5. Additional staff has been added to the BRIDGE to accommodate the 7<sup>th</sup> and 8<sup>th</sup> grade students from the Cardinal program.
  - (1) Social Worker (reassigned from within the District)
  - (1) Science Teacher (reassigned within the District)
- 6. Additional Pre-K teacher (The grant funding has been eliminated.)
- 7. The Lincoln School will add 1 Special Education Adjustment Program. The additional staff needed to accomplish this change includes:
  - (1) Adjustment Teacher
  - (1) Paraprofessional (reassigned from within the District)

#### **Budget Decreases for FY 2019**

- 1. Reduction of (2) Clerk positions at LHS
- 2. Reduction of (4) teachers at LHS due to low enrollment
- 3. Reduction of Director of Curriculum at LHS (The duties will be picked up by the Head of School and Central Office.)
- 4. Reduction of (1) Guidance positions at LHS College and Career Center
- 5. Reduction of (1) Instructional Specialist position at LHS (The Title 1 grant has been reduced by 1 million. This position is currently on the Title 1 grant.)
- 6. The Budget includes a reduction of (8) teacher positions at the Sullivan School, they include (6) middle school teachers, (1) Allied Arts position and (1) Special Education Teacher. (All teaching positions are likely to be rehired due to attrition and openings at the STEM Academy as a result of expansion.)
- 7. Reduction of the Transportation Manager (The responsibilities of this position will be combined with the currently vacant Assistant Business Manager position.)
- 8. Reduction of the Student Database Administrator (This position will combine the Enterprise Systems Engineer and the Student Database Administrator into a new Database and Systems Administrator.)
- 9. Reduction of (4) Reading Teachers (Currently, only 3 schools have Reading Teacher positions.
- 10. Reduction of 18 Library Aide positions (The District continues to move in the direction of providing leveled classroom libraries.)
- 11. Reduction of the Title 1 Director position (The responsibilities of this position will be reassigned to non-affiliated administrators.)
- 12. Reduction of Cardinal staff (The Principal and (3) teachers will be reduced due to the reconfiguration.)
- 13. Reduction of (2) part time computer repair technicians (A full time Assistant Network Manager will be hired in place of the computer repair technicians.)