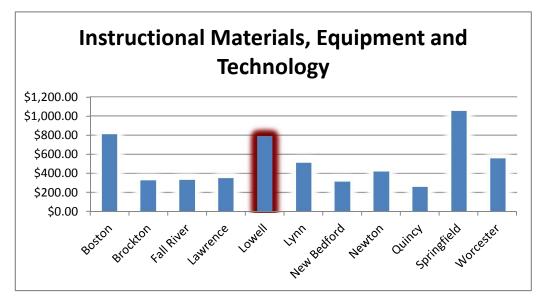

| \$5,542.64 |



| District    | Materials,<br>Equipment and<br>Technology |
|-------------|-------------------------------------------|
| Boston      | \$811.02                                  |
| Brockton    | \$330.22                                  |
| Fall River  | \$333.43                                  |
| Lawrence    | \$350.23                                  |
| Lowell      | \$790.68                                  |
| Lynn        | \$512.97                                  |
| New Bedford | \$317.13                                  |
| Newton      | \$422.89                                  |
| Quincy      | \$262.08                                  |
| Springfield | \$1,054.69                                |
| Worcester   | \$558.81                                  |



|             | Operations and |
|-------------|----------------|
| District    | Maintenance    |
| Boston      | \$1,232.69     |
| Brockton    | \$1,072.48     |
| Fall River  | \$1,083.66     |
| Lawrence    | \$993.09       |
| Lowell      | \$700.53       |
| Lynn        | \$1,276.81     |
| New Bedford | \$822.89       |
| Newton      | \$1,226.05     |
| Quincy      | \$1,185.38     |
| Springfield | \$1,026.65     |
|             |                |



#### **Lowell Public Schools Revolving Funds**

|      |                                             | Balance as of                |
|------|---------------------------------------------|------------------------------|
| Fund | Name                                        | 4/16/18                      |
| 1102 | Athletic Revolving