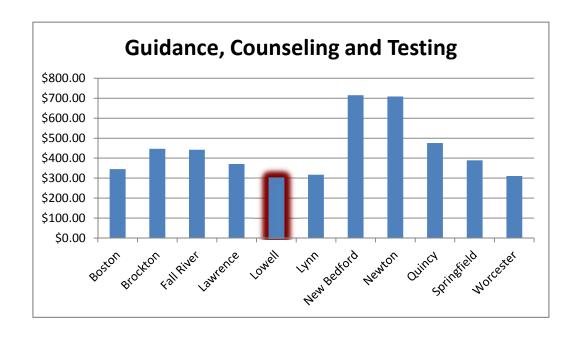

|
| New Bedford<br>Newton           | \$374.65<br>\$598.74             |
| New Bedford<br>Newton<br>Quincy | \$374.65<br>\$598.74<br>\$328.53 |





|             | Guidance,<br>Counseling and |
|-------------|-----------------------------|
| District    | Testing                     |
| Boston      | \$345.46                    |
| Brockton    | \$446.46                    |
| Fall River  | \$441.91                    |
| Lawrence    | \$370.49                    |
| Lowell      | \$305.16                    |
| Lynn        | \$317.06                    |
| New Bedford | \$714.82                    |
| Newton      | \$708.76                    |
| Quincy      | \$475.93                    |
| Springfield | \$389.41                    |
| Worcester   | \$310.75                    |



| District    | Teachers   |
|-------------|------------|
| Boston      | \$7,041.71 |
| Brockton    | \$5,378.93 |
| Fall River  | \$4,918.24 |
| Lawrence    | \$5,346.63 |
| Lowell      | \$5,740.81 |
| Lynn        | \$5,140.85 |
| New Bedford | \$5,084.23 |
| Newton      | \$6,717.90 |
| Quincy      | \$5,947.89 |
| Springfield | \$5,196.45 |
| Worcester   | \$5,542.64 |



| District    | Materials,<br>Equipment and<br>Technology |
|-------------|-------------------------------------------|
| Boston      | \$811.02                                  |
| Brockton    | \$330.22                                  |
| Fall River  | \$333.43                                  |
| Lawrence    | \$350.23                                  |
| Lowell      | \$790.68