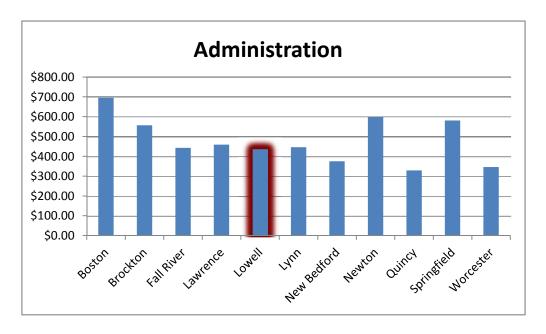

|
| Brockton                        | \$556.55                         |
| Fall River                      | \$443.02                         |
| Lawrence                        | \$458.78                         |
| Lowell                          | \$438.09                         |
|                                 |                                  |
| Lynn                            | \$445.80                         |
| Lynn<br>New Bedford             | \$445.80<br>\$374.65             |
| •                               |                                  |
| New Bedford                     | \$374.65                         |
| New Bedford<br>Newton           | \$374.65<br>\$598.74             |
| New Bedford<br>Newton<br>Quincy | \$374.65<br>\$598.74<br>\$328.53 |





|             | Guidance,<br>Counseling and |
|-------------|-----------------------------|
| District    | Testing                     |
| Boston      | \$345.46                    |
| Brockton    | \$446.46                    |
| Fall River  | \$441.91                    |
| Lawrence    | \$370.49                    |
| Lowell      | \$305.16                    |
| Lynn        | \$317.06                    |
| New Bedford | \$714.82                    |
| Newton      | \$708.76                    |
| Quincy      | \$475.93                    |
| Springfield | \$389.41                    |
| Worcester   | \$310.75                    |



| District    | Teachers   |
|-------------|------------|
| Boston      | \$7,041.71 |
| Brockton    | \$5,378.93 |
| Fall River  | \$4,918.24 |
| Lawr