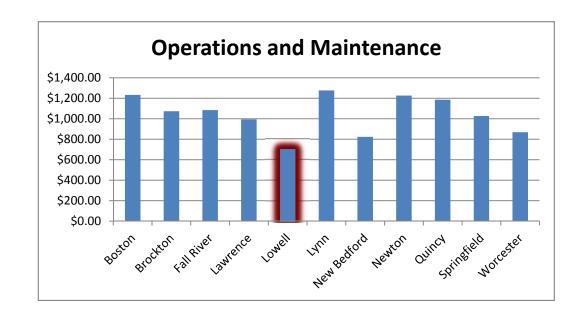

|
| New Bedford | \$317.13                                  |
| Newton      | \$422.89                                  |
| Quincy      | \$262.08                                  |
| Springfield | \$1,054.69                                |
| Worcester   | \$558.81                                  |



|             | Operations and |
|-------------|----------------|
| District    | Maintenance    |
| Boston      | \$1,232.69     |
| Brockton    | \$1,072.48     |
| Fall River  | \$1,083.66     |
| Lawrence    | \$993.09       |
| Lowell      | \$700.53       |
| Lynn        | \$1,276.81     |
| New Bedford | \$822.89       |
| Newton      | \$1,226.05     |
| Quincy      | \$1,185.38     |
| Springfield | \$1,026.65     |
|             |                |



#### **Lowell Public Schools Revolving Funds**

|      |                                             | Balance as of                |
|------|---------------------------------------------|------------------------------|
| Fund | Name                                        | 4/16/18                      |
| 1102 | Athletic Revolving Fund                     | \$<br>8,123                  |
| 1103 | Non-Resident Student Tuition Revolving Fund | \$<br>$37,262^{-1}$          |
| 1108 | Use of School Facilities Revolving Fund     | \$<br>120,153                |
| 1127 | Full Day Pre-School Revolving Fund          | \$<br>47,451 <sup>2</sup>    |
| 1129 | Community Schools Revolving Fund            | \$<br>74,436                 |
| 1201 | Food Service Revolving Fund                 | \$<br>1