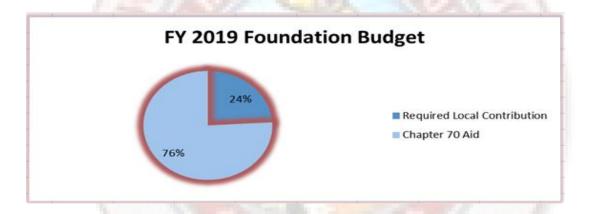

Local Contribution + State Aid = a district's Net School Spending (NSS) requirement. This is the minimum amount that a district must spend to comply with state law.

Below is Lowell's preliminary net school spending requirement for FY2019. Final numbers are determined upon approval of the state budget.

|                              | FY 2017       | FY 2018       | FY 2019       | % Increase |
|------------------------------|---------------|---------------|---------------|------------|
| Foundation Enrollment        | 15,616        | 16,025        | 16,168        | .89%       |
| Foundation Budget            | \$183,238,362 | \$189,897,177 | \$196,654,914 | 3.56%      |
| Required Local Contribution  | \$44,649,981  | \$45,829,544  | \$47,390,803  | 3.41%      |
| Chapter 70                   | \$138,588,381 | \$144,067,633 | \$149,786,272 | 3.97%      |
| Required Net School Spending | \$183,238,362 | \$189,897,177 | \$197,177,075 | 3.83%      |
| Actual Net School Spending   | \$191,320,879 | \$196,421,339 | TBD           |            |
| Dollars Over Requirement     | \$8,082,517   | \$6,524,162   | TBD           |            |