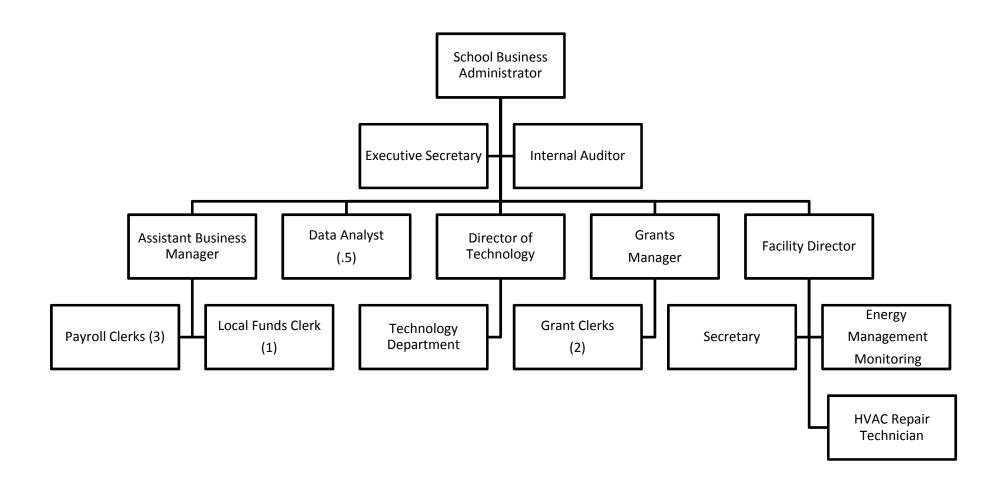

### Budget Increases For FY2017

- \$320,000 has been included in the FY2017 budget to open and staff (1) 4<sup>th</sup> grade and (2) 5<sup>th</sup> grade classrooms at the Rogers STEM Academy. (3) 4<sup>th</sup> grade teachers will be transferred from other elementary schools that have seen there 4<sup>th</sup> grade enrollment decrease. (1) Paraprofessional will be added at the Rogers STEM Academy.
- \$160,000 has been included in the FY2017 budget to open and staff (2) new classrooms at the Wang Middle School to lower class sizes at the 5<sup>th</sup> grade level.
- 3. \$29,000 for (10) Athletic Coaches have been included in the FY2017 budget to provide additional extracurricular opportunities for students at the high school.
- 4. \$35,000 has been included in the FY2017 budget to provide more tutorial supports for English Language Learners (ELL) program.
- \$55,000 has been included for (1) Occupational Therapist based on the needs of the special education students.
- 6. \$425,000 has been included for (5) Board Certified Behavior Analysts to provide oversight and support for students in structured behavioral programs.
- Business Office Reorganization at no additional costs has been included (see page 11 organizational chart) to strengthen internal controls, improve data integrity and facilitate financial data reliability and transparency.
- (1) Evaluation Team Chair (ETC) position has been added to reduce the special education case load per employee. The cost will be paid from a Special Education Grant that was previously funding the Assistant Director of Special Education.